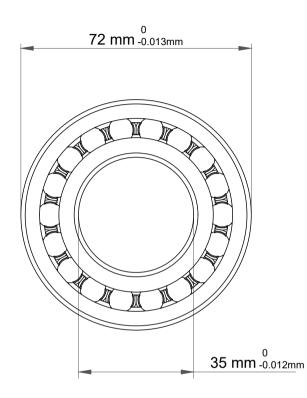

| l                  | Part Number | 1207-TVH,Self Aligning Ball Bearings |
|--------------------|-------------|--------------------------------------|
| ,<br>es<br>i,<br>r | Size        | 35 mm x 72 mm x 17 mm                |
| .e                 | Brand       | TFL                                  |