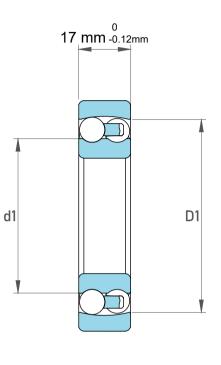

| l                  | Part Number | 1207-TVH,Self Aligning Ball Bearings |
|--------------------|-------------|--------------------------------------|
| ,<br>es<br>i,<br>r | Size        | 35 mm x 72 mm x 17 mm                |
| .e                 | Brand       | TFL                                  |