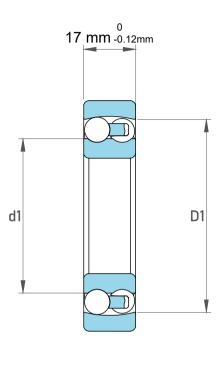

|             | Part Number | 1207J, Self Aligning Ball Bearings |
|-------------|-------------|------------------------------------|
| s<br>,<br>r | Size        | 35 mm x 72 mm x 17 mm              |
| е           | Brand       | TFL                                |