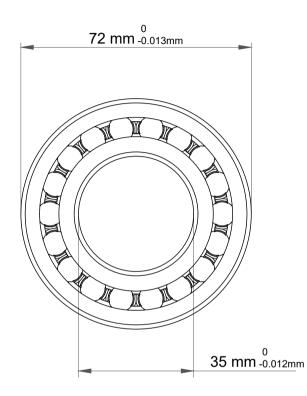

|             | Part Number | 1207J, Self Aligning Ball Bearings |
|-------------|-------------|------------------------------------|
| s<br>,<br>r | Size        | 35 mm x 72 mm x 17 mm              |
| е           | Brand       | TFL                                |