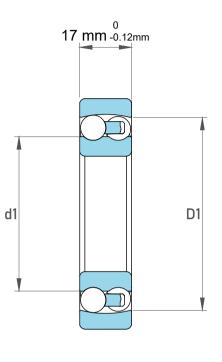

| !                  | Part Number | 1207JC3, Self Aligning Ball Bearings |
|--------------------|-------------|--------------------------------------|
| ,<br>es<br>i,<br>r | Size        | 35 mm x 72 mm x 17 mm                |
| .e                 | Brand       | TFL                                  |