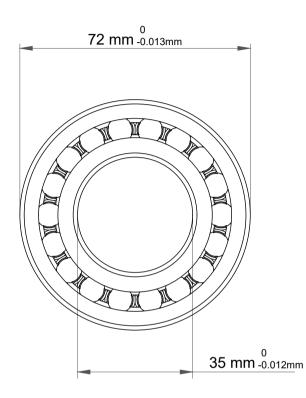

| !                  | Part Number | 1207JC3, Self Aligning Ball Bearings |
|--------------------|-------------|--------------------------------------|
| ,<br>es<br>i,<br>r | Size        | 35 mm x 72 mm x 17 mm                |
| .e                 | Brand       | TFL                                  |