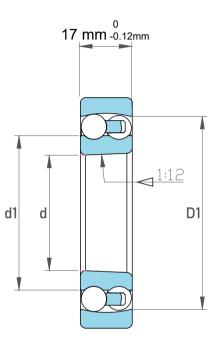

| Dynamic Radial Load | 4275 lbf   |
|---------------------|------------|
| Static Radial Load  | 1350 lbf   |
| Bore Type           | Taper 1:12 |
| Max Speed           | 13000 rpm  |
| Weight              | 0.32 kg    |

|             | Part Number | 1207K, Self Aligning Ball Bearings |
|-------------|-------------|------------------------------------|
| s<br>,<br>r | Size        | 35 mm x 72 mm x 17 mm              |
| е           | Brand       | TFL                                |