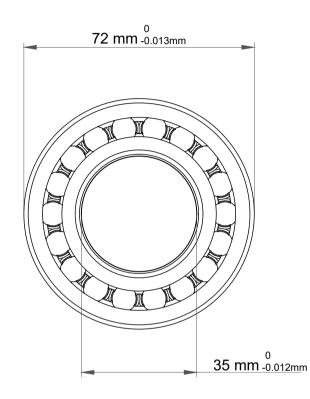

|             | Part Number | 1207K, Self Aligning Ball Bearings |
|-------------|-------------|------------------------------------|
| s<br>,<br>r | Size        | 35 mm x 72 mm x 17 mm              |
| е           | Brand       | TFL                                |