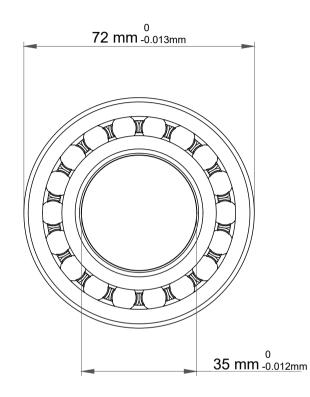

| 1                  | Part Number | 1207KC3, Self Aligning Ball Bearings |
|--------------------|-------------|--------------------------------------|
| ,<br>es<br>i,<br>r | Size        | 35 mm x 72 mm x 17 mm                |
| .e                 | Brand       | TFL                                  |