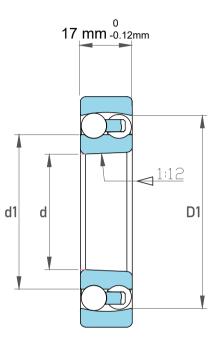

| Dynamic Radial Load | 4275 lbf   |
|---------------------|------------|
| Static Radial Load  | 1350 lbf   |
| Bore Type           | Taper 1:12 |
|                     | •          |
| Max Speed           | 13000 rpm  |
| Weight              | 0.32 kg    |

| 1                  | Part Number | 1207KC3, Self Aligning Ball Bearings |
|--------------------|-------------|--------------------------------------|
| ,<br>es<br>i,<br>r | Size        | 35 mm x 72 mm x 17 mm                |
| .e                 | Brand       | TFL                                  |