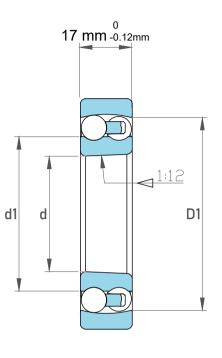

| Dynamic Radial Load | 4275 lbf   |
|---------------------|------------|
| Static Radial Load  | 1350 lbf   |
| Bore Type           | Taper 1:12 |
| Max Speed           | 13000 rpm  |
| Weight              | 0.32 kg    |

|             | Part Number | 1207KJ, Self Aligning Ball Bearings |
|-------------|-------------|-------------------------------------|
| s<br>,<br>r | Size        | 35 mm x 72 mm x 17 mm               |
| е           | Brand       | TFL                                 |