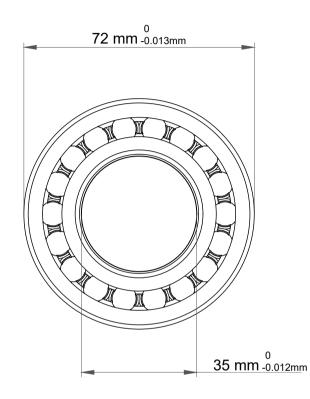

|             | Part Number | 1207KJ, Self Aligning Ball Bearings |
|-------------|-------------|-------------------------------------|
| s<br>,<br>r | Size        | 35 mm x 72 mm x 17 mm               |
| е           | Brand       | TFL                                 |