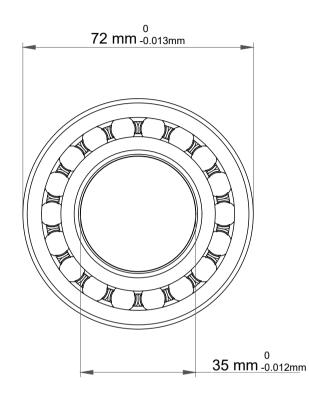

| !                  | Part Number | 1207KTN, Self Aligning Ball Bearings |
|--------------------|-------------|--------------------------------------|
| ,<br>es<br>i,<br>r | Size        | 35 mm x 72 mm x 17 mm                |
| .e                 | Brand       | TFL                                  |