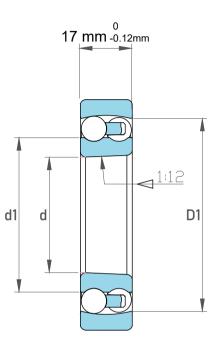

|  | Dynamic Radial Load | 4275 lbf   |
|--|---------------------|------------|
|  | Static Radial Load  | 1350 lbf   |
|  | Bore Type           | Taper 1:12 |
|  |                     | •          |
|  | Max Speed           | 13000 rpm  |
|  | Weight              | 0.32 kg    |

| !                  | Part Number | 1207KTN, Self Aligning Ball Bearings |
|--------------------|-------------|--------------------------------------|
| ,<br>es<br>i,<br>r | Size        | 35 mm x 72 mm x 17 mm                |
| .e                 | Brand       | TFL                                  |