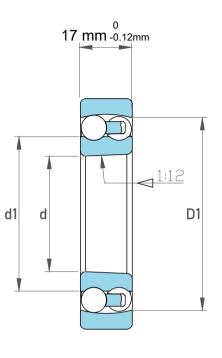

| Dynamic Radial Load | 4275 lbf   |
|---------------------|------------|
| Static Radial Load  | 1350 lbf   |
| Bore Type           | Taper 1:12 |
| Max Speed           | 13000 rpm  |
| Weight              | 0.32 kg    |

|             | Part Number | Bearings              |
|-------------|-------------|-----------------------|
| s<br>,<br>r | Size        | 35 mm x 72 mm x 17 mm |
| е           | Brand       | TFL                   |