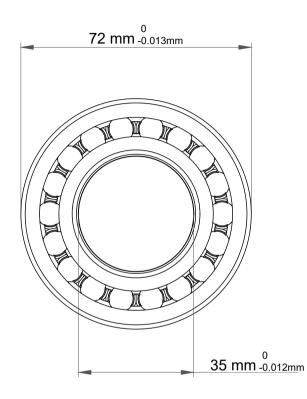

|             | Part Number | Bearings              |
|-------------|-------------|-----------------------|
| s<br>,<br>r | Size        | 35 mm x 72 mm x 17 mm |
| е           | Brand       | TFL                   |