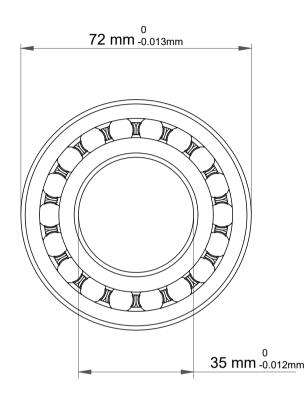

| 1                  | Part Number | 1207L1C3, Self Aligning Ball Bearings |  |
|--------------------|-------------|---------------------------------------|--|
| ,<br>es<br>s,<br>r | Size        | 35 mm x 72 mm x 17 mm                 |  |
| le                 | Brand       | TFL                                   |  |