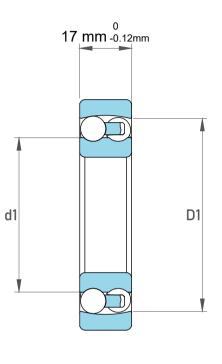

| 1                  | Part Number | 1207L1C3, Self Aligning Ball Bearings |  |
|--------------------|-------------|---------------------------------------|--|
| ,<br>es<br>s,<br>r | Size        | 35 mm x 72 mm x 17 mm                 |  |
| le                 | Brand       | TFL                                   |  |