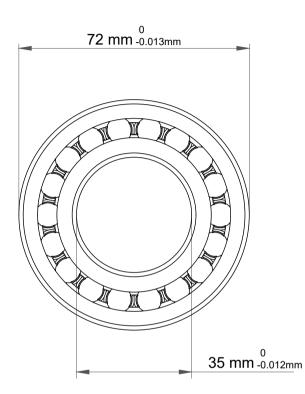

| 1                  | Part Number | Bearings              |
|--------------------|-------------|-----------------------|
| ,<br>es<br>i,<br>r | Size        | 35 mm x 72 mm x 17 mm |
| .e                 | Brand       | TFL                   |