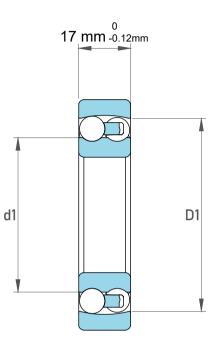

| 1                  | Part Number | Bearings              |
|--------------------|-------------|-----------------------|
| ,<br>es<br>i,<br>r | Size        | 35 mm x 72 mm x 17 mm |
| .e                 | Brand       | TFL                   |