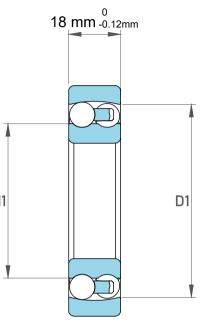

|   | Part Number | 1208, Self Aligning Ball Bearings |
|---|-------------|-----------------------------------|
| s | Size        | 40 mm x 80 mm x 18 mm             |
| е | Brand       | TFL                               |