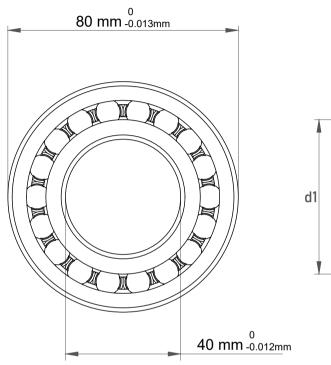

|   | Part Number | 1208, Self Aligning Ball Bearings |
|---|-------------|-----------------------------------|
| s | Size        | 40 mm x 80 mm x 18 mm             |
| е | Brand       | TFL                               |