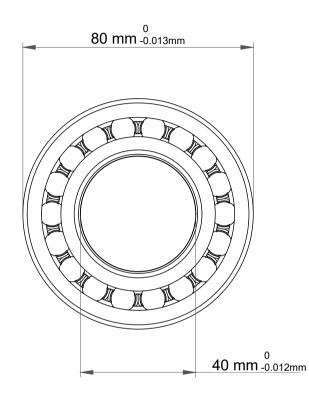

| 1                  | Part Number | 1208 EKTN9/C3, Self Aligning Ball<br>Bearings |
|--------------------|-------------|-----------------------------------------------|
| ,<br>es<br>i,<br>r | Size        | 40 mm x 80 mm x 18 mm                         |
| e                  | Brand       | TFL                                           |