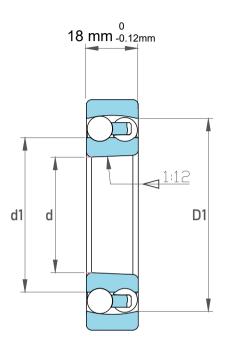

| Dynamic Radial Load | 4478 lbf   |
|---------------------|------------|
| Static Radial Load  | 1564 lbf   |
| Bore Type           | Taper 1:12 |
| Max Speed           | 11000 rpm  |
| Weight              | 0.42 kg    |

| 1                  | Part Number | 1208 EKTN9/C3, Self Aligning Ball<br>Bearings |
|--------------------|-------------|-----------------------------------------------|
| ,<br>es<br>i,<br>r | Size        | 40 mm x 80 mm x 18 mm                         |
| e                  | Brand       | TFL                                           |