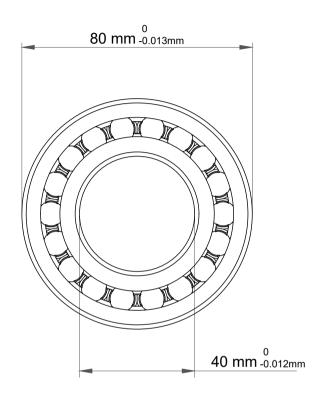

|   | Part Number | Bearings              |
|---|-------------|-----------------------|
| s | Size        | 40 mm x 80 mm x 18 mm |
| е | Brand       | TFL                   |