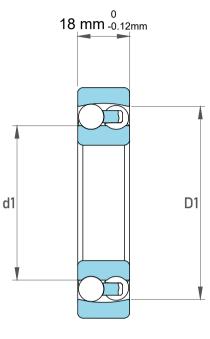

|   | Part Number | Bearings              |
|---|-------------|-----------------------|
| s | Size        | 40 mm x 80 mm x 18 mm |
| е | Brand       | TFL                   |