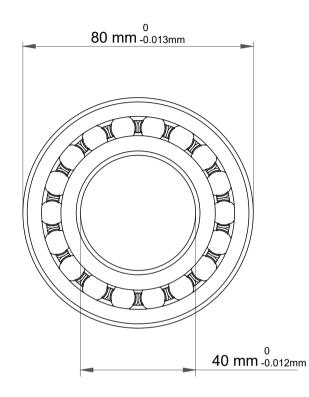

| 1                  | Part Number | 1208 ETN9/W64, Self Aligning Ball<br>Bearings |
|--------------------|-------------|-----------------------------------------------|
| ,<br>es<br>i,<br>r | Size        | 40 mm x 80 mm x 18 mm                         |
| e.                 | Brand       | TFL                                           |