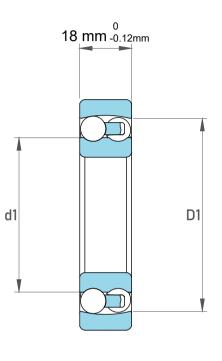

| 1                  | Part Number | 1208 ETN9/W64, Self Aligning Ball<br>Bearings |
|--------------------|-------------|-----------------------------------------------|
| ,<br>es<br>i,<br>r | Size        | 40 mm x 80 mm x 18 mm                         |
| e.                 | Brand       | TFL                                           |