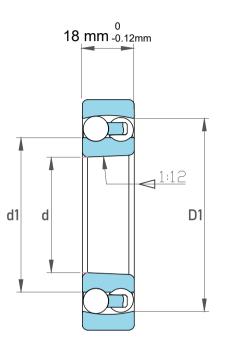

| Dynamic Radial Load | 4478 lbf   |
|---------------------|------------|
| Static Radial Load  | 1564 lbf   |
| Bore Type           | Taper 1:12 |
| Max Speed           | 11000 rpm  |
| Weight              | 0.42 kg    |

|             | Part Number | Bearings              |
|-------------|-------------|-----------------------|
| s<br>,<br>r | Size        | 40 mm x 80 mm x 18 mm |
| е           | Brand       | TFL                   |