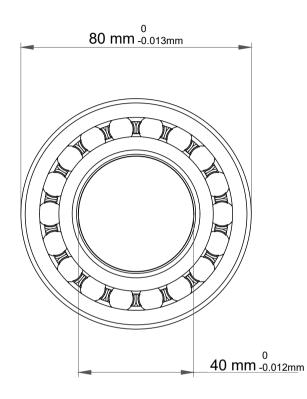

|             | Part Number | Bearings              |
|-------------|-------------|-----------------------|
| s<br>,<br>r | Size        | 40 mm x 80 mm x 18 mm |
| е           | Brand       | TFL                   |