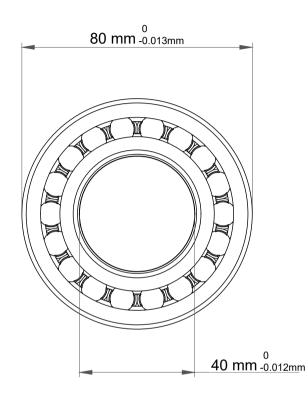

|   | Part Number | 1208 KC3, Self Aligning Ball Bearings |
|---|-------------|---------------------------------------|
| 5 | Size        | 40 mm x 80 mm x 18 mm                 |
| • | Brand       | TFL                                   |