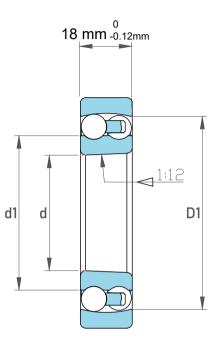

|  | Dynamic Radial Load | 4478 lbf   |
|--|---------------------|------------|
|  | Static Radial Load  | 1564 lbf   |
|  | Bore Type           | Taper 1:12 |
|  | Max Speed           | 11000 rpm  |
|  | Weight              | 0.42 kg    |

|   | Part Number | 1208 KC3, Self Aligning Ball Bearings |
|---|-------------|---------------------------------------|
| 5 | Size        | 40 mm x 80 mm x 18 mm                 |
| • | Brand       | TFL                                   |