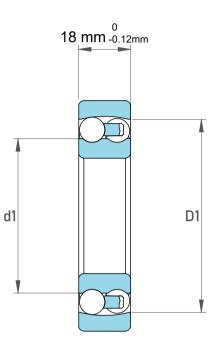

|   | Part Number | 1208-TVH,Self Aligning Ball Bearings |
|---|-------------|--------------------------------------|
| S | Size        | 40 mm x 80 mm x 18 mm                |
| 9 | Brand       | TFL                                  |