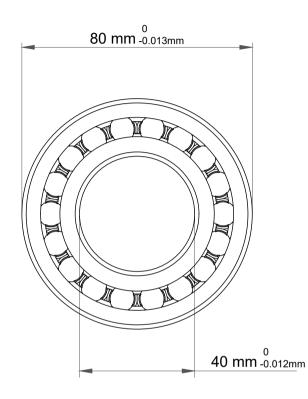

|   | Part Number | 1208-TVH,Self Aligning Ball Bearings |
|---|-------------|--------------------------------------|
| S | Size        | 40 mm x 80 mm x 18 mm                |
| 9 | Brand       | TFL                                  |