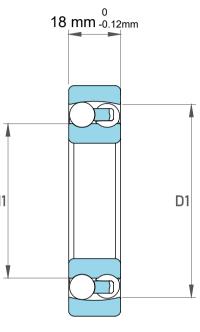

| 1                  | Part Number | 1208J, Self Aligning Ball Bearings |
|--------------------|-------------|------------------------------------|
| ,<br>es<br>s,<br>r | Size        | 40 mm x 80 mm x 18 mm              |
| le                 | Brand       | TFL                                |