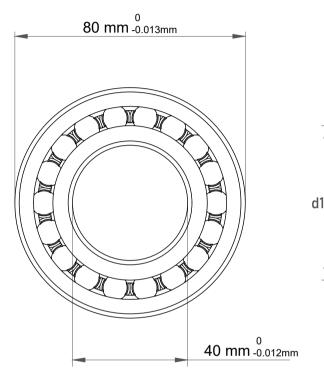

| 1                  | Part Number | 1208J, Self Aligning Ball Bearings |
|--------------------|-------------|------------------------------------|
| ,<br>es<br>s,<br>r | Size        | 40 mm x 80 mm x 18 mm              |
| le                 | Brand       | TFL                                |