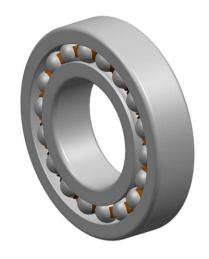

D1

|             | Part Number | 1208JC3,              | Self Aligning Ball Bearings |
|-------------|-------------|-----------------------|-----------------------------|
| s<br>,<br>r | Size        | 40 mm x 80 mm x 18 mm |                             |
| е           | Brand       |                       | TFL                         |