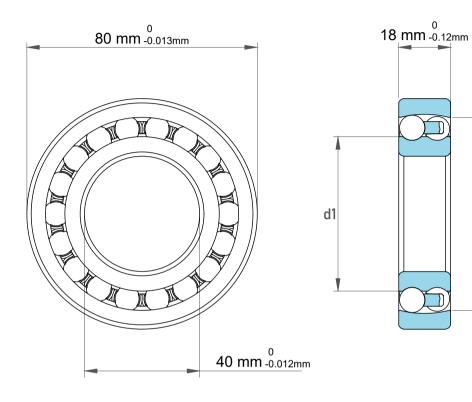

D1

|             | Part Number | 1208JC3,              | Self Aligning Ball Bearings |
|-------------|-------------|-----------------------|-----------------------------|
| s<br>,<br>r | Size        | 40 mm x 80 mm x 18 mm |                             |
| е           | Brand       |                       | TFL                         |