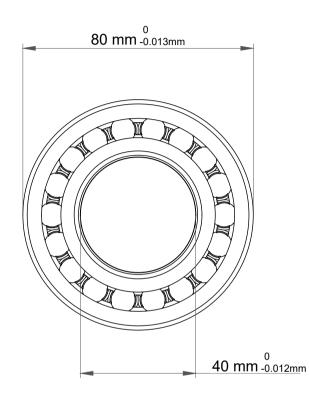

|             | Part Number | 1208K, Self Aligning Ball Bearings |
|-------------|-------------|------------------------------------|
| s<br>,<br>r | Size        | 40 mm x 80 mm x 18 mm              |
| е           | Brand       | TFL                                |