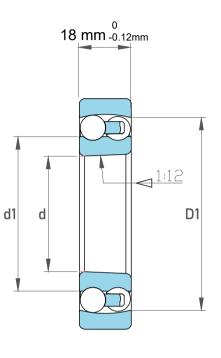

| Dynamic Radial Load | 4478 lbf   |
|---------------------|------------|
| Static Radial Load  | 1564 lbf   |
| Bore Type           | Taper 1:12 |
| Max Speed           | 11000 rpm  |
| Weight              | 0.42 kg    |

|             | Part Number | 1208K, Self Aligning Ball Bearings |
|-------------|-------------|------------------------------------|
| s<br>,<br>r | Size        | 40 mm x 80 mm x 18 mm              |
| е           | Brand       | TFL                                |