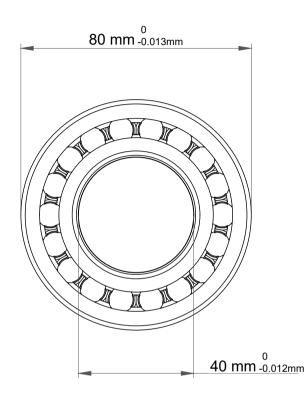

| 1                  | Part Number | 1208KJ, Self Aligning Ball Bearings |
|--------------------|-------------|-------------------------------------|
| ,<br>es<br>i,<br>r | Size        | 40 mm x 80 mm x 18 mm               |
| .e                 | Brand       | TFL                                 |