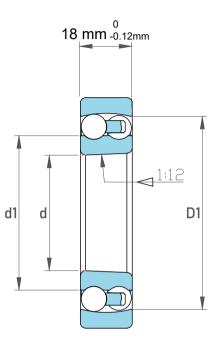

|  | Dynamic Radial Load | 4478 lbf   |
|--|---------------------|------------|
|  | Static Radial Load  | 1564 lbf   |
|  | Bore Type           | Taper 1:12 |
|  | Max Speed           | 11000 rpm  |
|  | Weight              | 0.42 kg    |

| 1                  | Part Number | 1208KJ, Self Aligning Ball Bearings |
|--------------------|-------------|-------------------------------------|
| ,<br>es<br>i,<br>r | Size        | 40 mm x 80 mm x 18 mm               |
| .e                 | Brand       | TFL                                 |