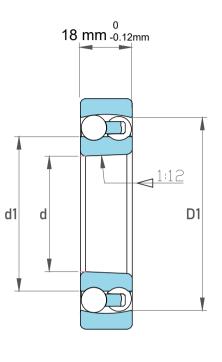

|  | Dynamic Radial Load | 4478 lbf   |
|--|---------------------|------------|
|  | Static Radial Load  | 1564 lbf   |
|  | Bore Type           | Taper 1:12 |
|  | Max Speed           | 11000 rpm  |
|  | Weight              | 0.42 kg    |

|   | Part Number | 1208KTN, Self Aligning Ball Bearings |
|---|-------------|--------------------------------------|
| s | Size        | 40 mm x 80 mm x 18 mm                |
| е | Brand       | TFL                                  |