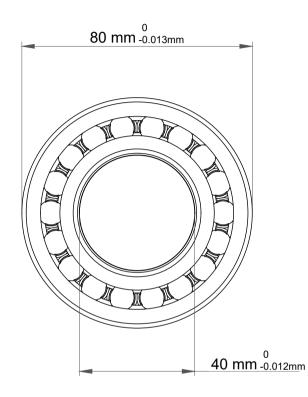

|   | Part Number | 1208KTN, Self Aligning Ball Bearings |
|---|-------------|--------------------------------------|
| s | Size        | 40 mm x 80 mm x 18 mm                |
| е | Brand       | TFL                                  |