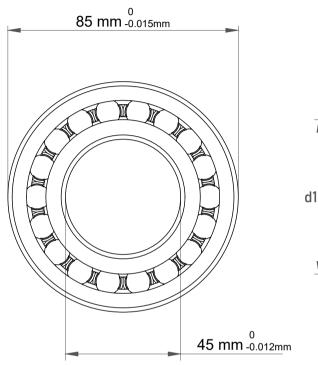

| 1                  | Part Number | 1209 C/3, Self Aligning Ball Bearings |
|--------------------|-------------|---------------------------------------|
| ,<br>es<br>i,<br>r | Size        | 45 mm x 85 mm x 19 mm                 |
| .e                 | Brand       | TFL                                   |