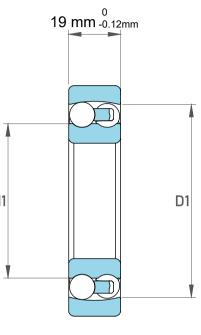

| 1                  | Part Number | 1209 C/3, Self Aligning Ball Bearings |
|--------------------|-------------|---------------------------------------|
| ,<br>es<br>i,<br>r | Size        | 45 mm x 85 mm x 19 mm                 |
| .e                 | Brand       | TFL                                   |