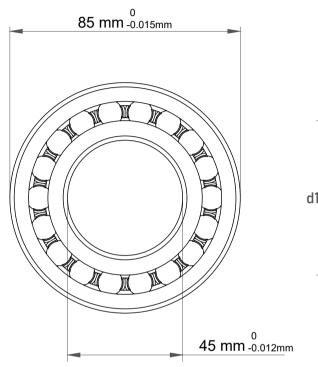

|             | Part Number | 1209 C3, Self Aligning Ball Bearings |
|-------------|-------------|--------------------------------------|
| s<br>,<br>r | Size        | 45 mm x 85 mm x 19 mm                |
| е           | Brand       | TFL                                  |