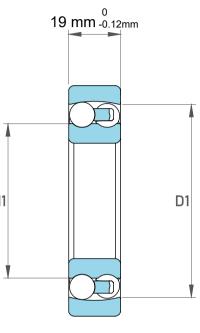

|             | Part Number | 1209 C3, Self Aligning Ball Bearings |
|-------------|-------------|--------------------------------------|
| s<br>,<br>r | Size        | 45 mm x 85 mm x 19 mm                |
| е           | Brand       | TFL                                  |