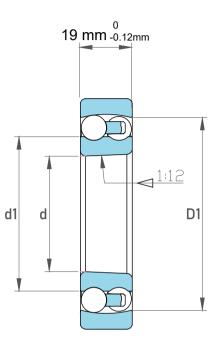

| Dynamic Radial Load | 5152 lbf   |
|---------------------|------------|
| Static Radial Load  | 1755 lbf   |
| Bore Type           | Taper 1:12 |
| Max Speed           | 11000 rpm  |
| Weight              | 0.47 kg    |

|             | Part Number | Ball Bearings         |
|-------------|-------------|-----------------------|
| s<br>,<br>r | Size        | 45 mm x 85 mm x 19 mm |
| e           | Brand       | TFL                   |