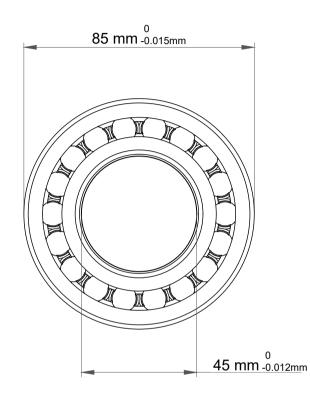

|             | Part Number | Ball Bearings         |
|-------------|-------------|-----------------------|
| s<br>,<br>r | Size        | 45 mm x 85 mm x 19 mm |
| e           | Brand       | TFL                   |