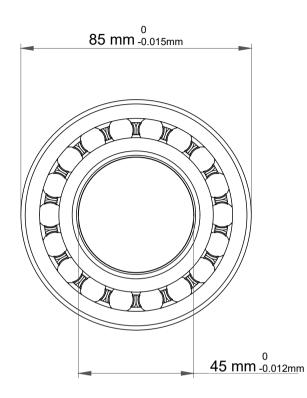

| 1                  | Part Number | Bearings              |
|--------------------|-------------|-----------------------|
| ,<br>es<br>i,<br>r | Size        | 45 mm x 85 mm x 19 mm |
| .e                 | Brand       | TFL                   |