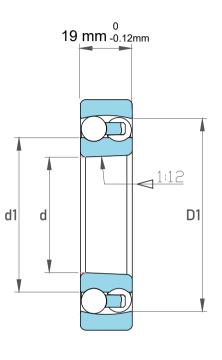

| Dynamic Radial Load | 5152 lbf   |
|---------------------|------------|
| Static Radial Load  | 1755 lbf   |
| Bore Type           | Taper 1:12 |
| Max Speed           | 11000 rpm  |
| Weight              | 0.47 kg    |

| 1                  | Part Number | Bearings              |
|--------------------|-------------|-----------------------|
| ,<br>es<br>i,<br>r | Size        | 45 mm x 85 mm x 19 mm |
| .e                 | Brand       | TFL                   |