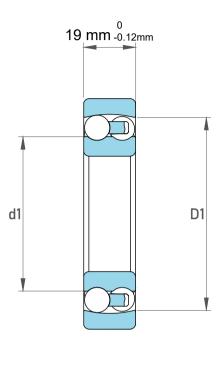

| i<br>es<br>i | Part Number | 1209 ETN9, Self Aligning Ball<br>Bearings |
|--------------|-------------|-------------------------------------------|
|              | Size        | 45 mm x 85 mm x 19 mm                     |
| le           | Brand       | TFL                                       |