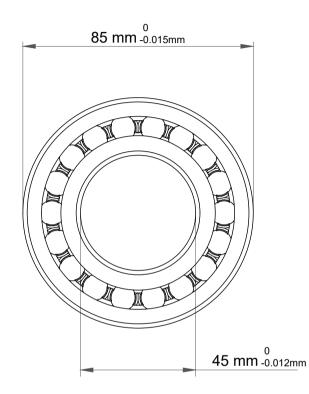

| i<br>es<br>i | Part Number | 1209 ETN9, Self Aligning Ball<br>Bearings |
|--------------|-------------|-------------------------------------------|
|              | Size        | 45 mm x 85 mm x 19 mm                     |
| le           | Brand       | TFL                                       |