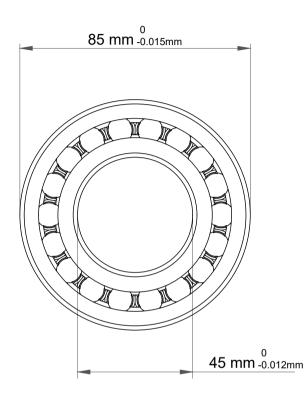

|   | Part Number | Bearings              |
|---|-------------|-----------------------|
| s | Size        | 45 mm x 85 mm x 19 mm |
| е | Brand       | TFL                   |