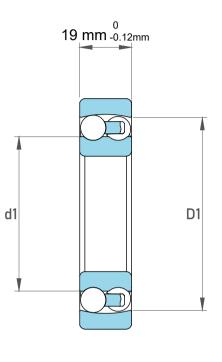

|   | Part Number | Bearings              |
|---|-------------|-----------------------|
| s | Size        | 45 mm x 85 mm x 19 mm |
| е | Brand       | TFL                   |