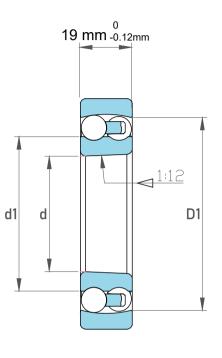

| Dynamic Radial Load | 5152 lbf   |
|---------------------|------------|
| Static Radial Load  | 1755 lbf   |
| Bore Type           | Taper 1:12 |
| Max Speed           | 11000 rpm  |
| Weight              | 0.47 kg    |