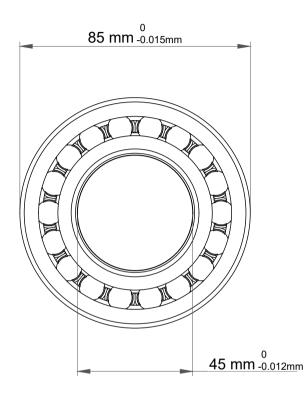

|             | Part Number | Bearings              |
|-------------|-------------|-----------------------|
| s<br>,<br>r | Size        | 45 mm x 85 mm x 19 mm |
| е           | Brand       | TFL                   |