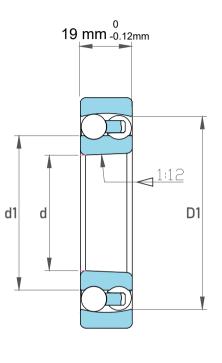

| Dynamic Radial Load | 5152 lbf   |
|---------------------|------------|
| Static Radial Load  | 1755 lbf   |
| Bore Type           | Taper 1:12 |
| Max Speed           | 11000 rpm  |
| Weight              | 0.47 kg    |

|             | Part Number | 1209 KC3, Self Aligning Ball Bearings |
|-------------|-------------|---------------------------------------|
| s<br>,<br>r | Size        | 45 mm x 85 mm x 19 mm                 |
| e           | Brand       | TFL                                   |