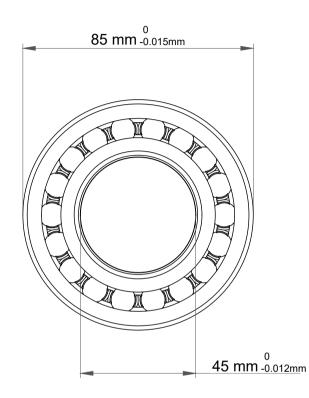

|             | Part Number | 1209 KC3, Self Aligning Ball Bearings |
|-------------|-------------|---------------------------------------|
| s<br>,<br>r | Size        | 45 mm x 85 mm x 19 mm                 |
| e           | Brand       | TFL                                   |