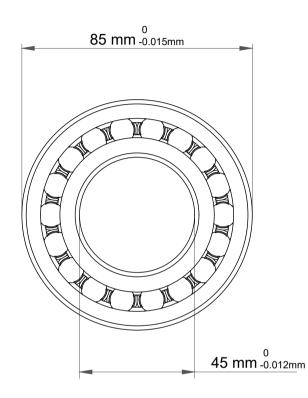

|             | Part Number | 1209J, Self Aligning Ball Bearings |
|-------------|-------------|------------------------------------|
| s<br>,<br>r | Size        | 45 mm x 85 mm x 19 mm              |
| е           | Brand       | TFL                                |