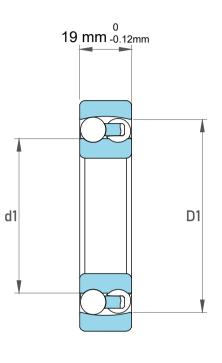

|             | Part Number | 1209J, Self Aligning Ball Bearings |
|-------------|-------------|------------------------------------|
| s<br>,<br>r | Size        | 45 mm x 85 mm x 19 mm              |
| е           | Brand       | TFL                                |