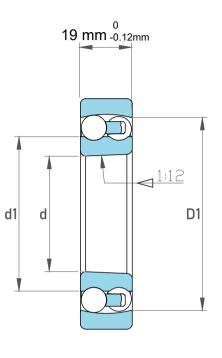

| Dynamic Radial Load | 5152 lbf   |
|---------------------|------------|
| Static Radial Load  | 1755 lbf   |
| Bore Type           | Taper 1:12 |
| Max Speed           | 11000 rpm  |
| Weight              | 0.47 kg    |

| 1                  | Part Number | 1209KTNC3, Self Aligning Ball<br>Bearings |
|--------------------|-------------|-------------------------------------------|
| ,<br>es<br>i,<br>r | Size        | 45 mm x 85 mm x 19 mm                     |
| e.                 | Brand       | TFL                                       |