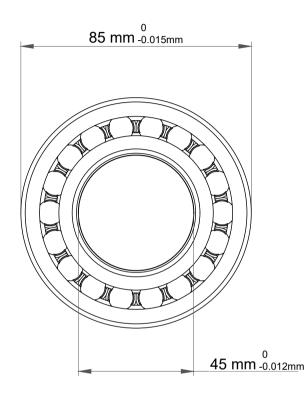

| 1                  | Part Number | 1209KTNC3, Self Aligning Ball<br>Bearings |
|--------------------|-------------|-------------------------------------------|
| ,<br>es<br>i,<br>r | Size        | 45 mm x 85 mm x 19 mm                     |
| e.                 | Brand       | TFL                                       |