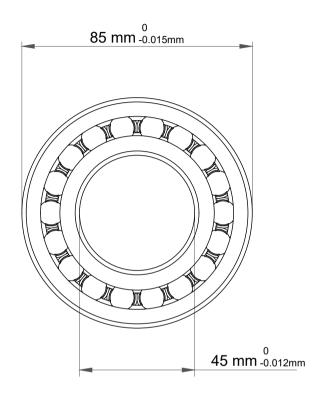

|             | Part Number | 1209TN, Self Aligning Ball Bearings |
|-------------|-------------|-------------------------------------|
| s<br>,<br>r | Size        | 45 mm x 85 mm x 19 mm               |
| е           | Brand       | TFL                                 |