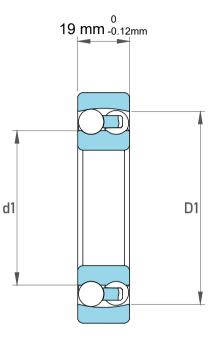

|             | Part Number | 1209TN, Self Aligning Ball Bearings |
|-------------|-------------|-------------------------------------|
| s<br>,<br>r | Size        | 45 mm x 85 mm x 19 mm               |
| е           | Brand       | TFL                                 |