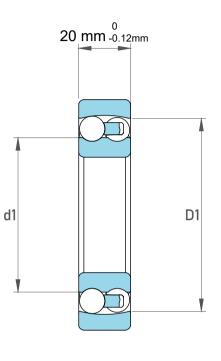

|             | Part Number | Bearings              |
|-------------|-------------|-----------------------|
| s<br>,<br>r | Size        | 50 mm x 90 mm x 20 mm |
| е           | Brand       | TFL                   |