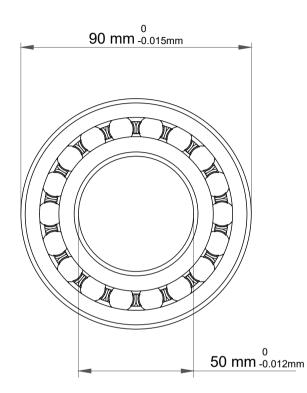

|             | Part Number | Bearings              |
|-------------|-------------|-----------------------|
| s<br>,<br>r | Size        | 50 mm x 90 mm x 20 mm |
| е           | Brand       | TFL                   |