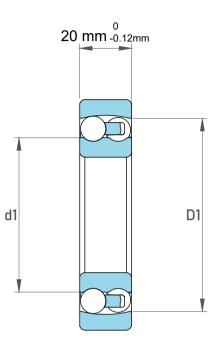

|             | Part Number | Bearings              |
|-------------|-------------|-----------------------|
| s<br>,<br>r | Size        | 50 mm x 90 mm x 20 mm |
| е           | Brand       | TFL                   |