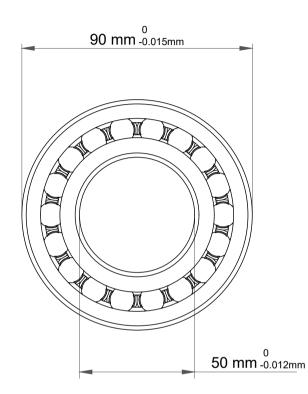

|             | Part Number | Bearings              |
|-------------|-------------|-----------------------|
| s<br>,<br>r | Size        | 50 mm x 90 mm x 20 mm |
| е           | Brand       | TFL                   |