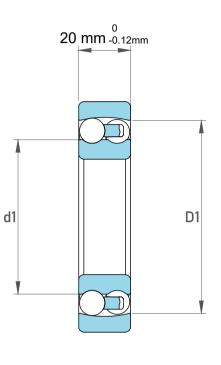

| 1                  | Part Number | Bearings              |
|--------------------|-------------|-----------------------|
| ,<br>es<br>i,<br>r | Size        | 50 mm x 90 mm x 20 mm |
| .e                 | Brand       | TFL                   |