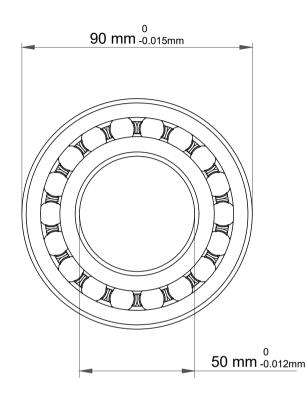

| 1                  | Part Number | Bearings              |
|--------------------|-------------|-----------------------|
| ,<br>es<br>i,<br>r | Size        | 50 mm x 90 mm x 20 mm |
| .e                 | Brand       | TFL                   |