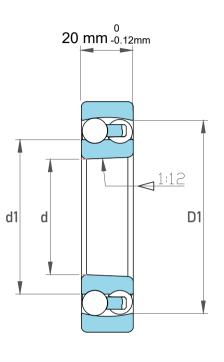

| Dynamic Radial Load | 5962 lbf   |
|---------------------|------------|
| Static Radial Load  | 2059 lbf   |
| Bore Type           | Taper 1:12 |
| Max Speed           | 10000 rpm  |
| Weight              | 0.53 kg    |