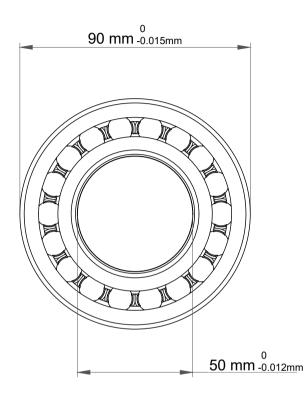

| 1                  | Part Number | Bearings              |
|--------------------|-------------|-----------------------|
| ,<br>es<br>i,<br>r | Size        | 50 mm x 90 mm x 20 mm |
| .e                 | Brand       | TFL                   |