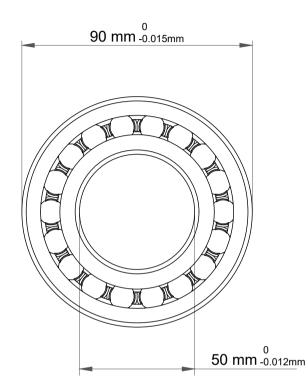

|   | Part Number | Bearings              |
|---|-------------|-----------------------|
| s | Size        | 50 mm x 90 mm x 20 mm |
| е | Brand       | TFL                   |

4040 TV/II CO