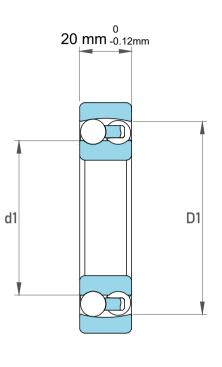

|   | Part Number | Bearings              |
|---|-------------|-----------------------|
| s | Size        | 50 mm x 90 mm x 20 mm |
| е | Brand       | TFL                   |

4040 TV/II CO