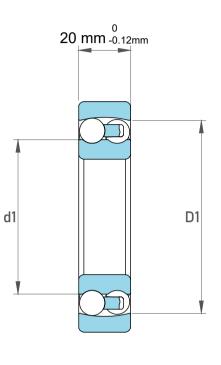

| 1                  | Part Number | 1210J, Self Aligning Ball Bearings |
|--------------------|-------------|------------------------------------|
| ,<br>es<br>i,<br>r | Size        | 50 mm x 90 mm x 20 mm              |
| e.                 | Brand       | TFL                                |