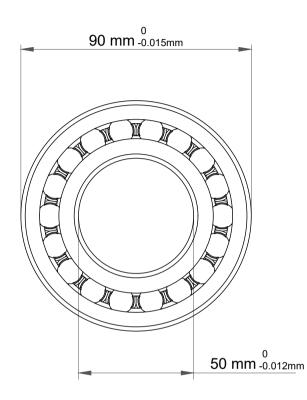

| 1                  | Part Number | 1210J, Self Aligning Ball Bearings |
|--------------------|-------------|------------------------------------|
| ,<br>es<br>i,<br>r | Size        | 50 mm x 90 mm x 20 mm              |
| e.                 | Brand       | TFL                                |