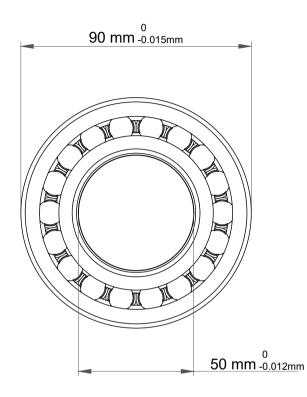

|             | Part Number | Bearings              |
|-------------|-------------|-----------------------|
| s<br>,<br>r | Size        | 50 mm x 90 mm x 20 mm |
| е           | Brand       | TFL                   |