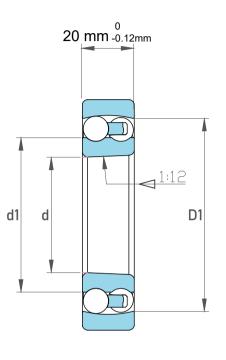

| Dynamic Radial Load | 5962 lbf   |
|---------------------|------------|
| Static Radial Load  | 2059 lbf   |
| Bore Type           | Taper 1:12 |
| Max Speed           | 10000 rpm  |
| Weight              | 0.53 kg    |