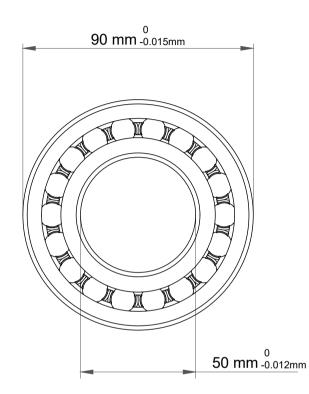

| 1                  | Part Number | 1210TN, Self Aligning Ball Bearings |
|--------------------|-------------|-------------------------------------|
| ,<br>es<br>s,<br>r | Size        | 50 mm x 90 mm x 20 mm               |
| le                 | Brand       | TFL                                 |