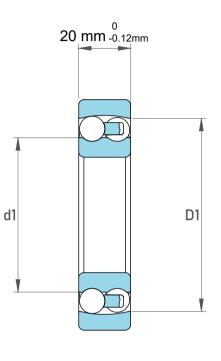

| 1                  | Part Number | 1210TN, Self Aligning Ball Bearings |
|--------------------|-------------|-------------------------------------|
| ,<br>es<br>s,<br>r | Size        | 50 mm x 90 mm x 20 mm               |
| le                 | Brand       | TFL                                 |