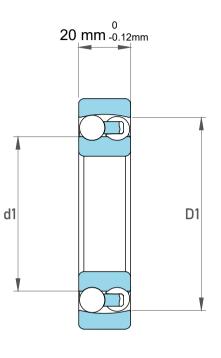

|             | Part Number | 1210TNC3, Self Aligning Ball<br>Bearings |
|-------------|-------------|------------------------------------------|
| s<br>,<br>r | Size        | 50 mm x 90 mm x 20 mm                    |
| е           | Brand       | TFL                                      |