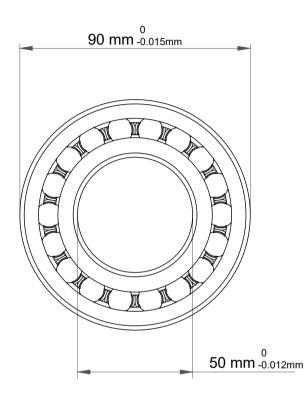

|             | Part Number | 1210TNC3, Self Aligning Ball<br>Bearings |
|-------------|-------------|------------------------------------------|
| s<br>,<br>r | Size        | 50 mm x 90 mm x 20 mm                    |
| е           | Brand       | TFL                                      |