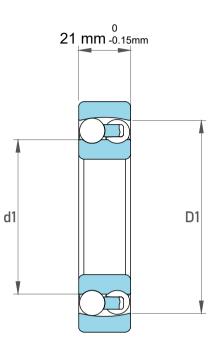

| 1           | Part Number | 1211 C/2, Self Aligning Ball Bearings |  |
|-------------|-------------|---------------------------------------|--|
| s<br>s<br>r | Size        | 55 mm x 100 mm x 21 mm                |  |
| le          | Brand       | TFL                                   |  |