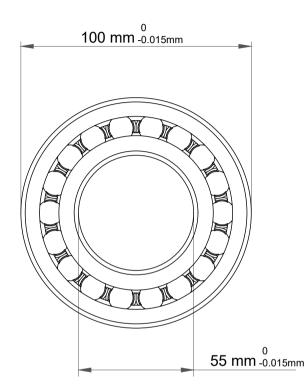

| 1           | Part Number | 1211 C/2, Self Aligning Ball Bearings |  |
|-------------|-------------|---------------------------------------|--|
| s<br>s<br>r | Size        | 55 mm x 100 mm x 21 mm                |  |
| le          | Brand       | TFL                                   |  |