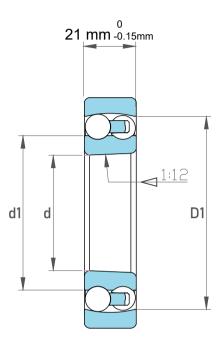

|  | Dynamic Radial Load | 6210 lbf   |
|--|---------------------|------------|
|  | Static Radial Load  | 2385 lbf   |
|  | Bore Type           | Taper 1:12 |
|  | Max Speed           | 9000 rpm   |
|  | Weight              | 0.71 kg    |

|   | Part Number | 1211 EKTN9/C3, Self Aligning Ball<br>Bearings |
|---|-------------|-----------------------------------------------|
| s | Size        | 55 mm x 100 mm x 21 mm                        |
| е | Brand       | TFL                                           |