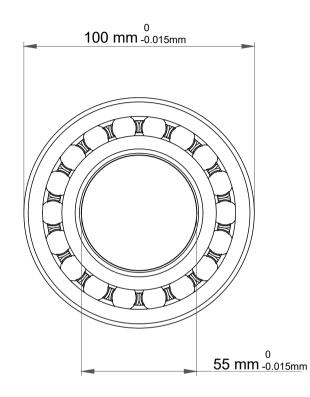

|   | Part Number | 1211 EKTN9/C3, Self Aligning Ball<br>Bearings |
|---|-------------|-----------------------------------------------|
| s | Size        | 55 mm x 100 mm x 21 mm                        |
| е | Brand       | TFL                                           |