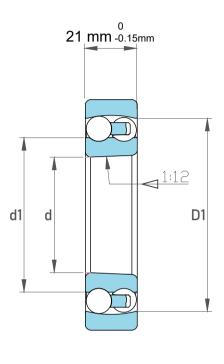

| Dynamic Radial Load | 6210 lbf   |
|---------------------|------------|
| Static Radial Load  | 2385 lbf   |
| Bore Type           | Taper 1:12 |
| Max Speed           | 9000 rpm   |
| Weight              | 0.71 kg    |

| 1                  | Part Number | 1211 ETN9/VK313, Self Aligning Ball<br>Bearings |
|--------------------|-------------|-------------------------------------------------|
| ,<br>es<br>s,<br>r | Size        | 55 mm x 100 mm x 21 mm                          |
| le                 | Brand       | TFL                                             |