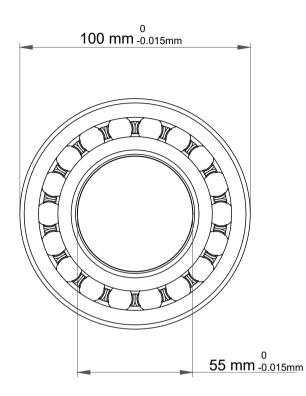

| 1                  | Part Number | 1211 ETN9/VK313, Self Aligning Ball<br>Bearings |
|--------------------|-------------|-------------------------------------------------|
| ,<br>es<br>s,<br>r | Size        | 55 mm x 100 mm x 21 mm                          |
| le                 | Brand       | TFL                                             |