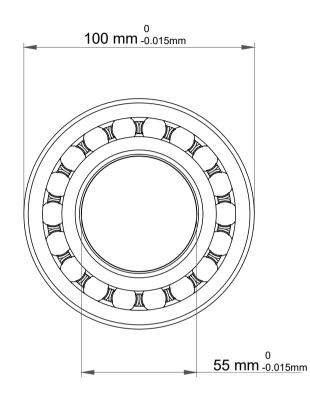

| 1                  | Part Number | 1211 K, Self Aligning Ball Bearings |
|--------------------|-------------|-------------------------------------|
| ,<br>es<br>i,<br>r | Size        | 55 mm x 100 mm x 21 mm              |
| .e                 | Brand       | TFL                                 |