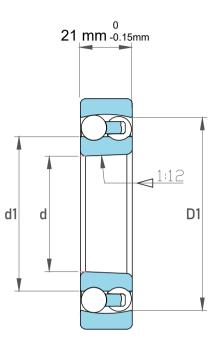

| Dynamic Radial Load | 6210 lbf   |
|---------------------|------------|
| Static Radial Load  | 2385 lbf   |
| Bore Type           | Taper 1:12 |
| Max Speed           | 9000 rpm   |
| Weight              | 0.71 kg    |

| 1                  | Part Number | 1211 K, Self Aligning Ball Bearings |
|--------------------|-------------|-------------------------------------|
| ,<br>es<br>i,<br>r | Size        | 55 mm x 100 mm x 21 mm              |
| .e                 | Brand       | TFL                                 |