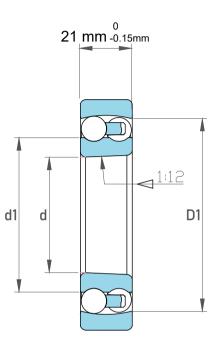

| Dynamic Radial Load | 6210 lbf   |
|---------------------|------------|
| Static Radial Load  | 2385 lbf   |
| Bore Type           | Taper 1:12 |
| Max Speed           | 9000 rpm   |
| Weight              | 0.71 kg    |

|   | Part Number | 1211KC3, Self Aligning Ball Bearings |
|---|-------------|--------------------------------------|
| 5 | Size        | 55 mm x 100 mm x 21 mm               |
| • | Brand       | TFL                                  |