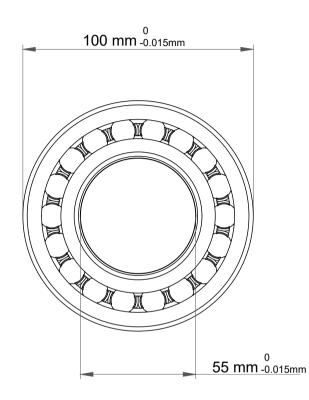

|   | Part Number | 1211KC3, Self Aligning Ball Bearings |
|---|-------------|--------------------------------------|
| 5 | Size        | 55 mm x 100 mm x 21 mm               |
| • | Brand       | TFL                                  |