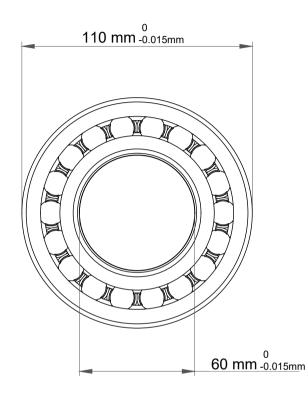

| l                  | Part Number | 1212-K-TVH,Self Aligning Ball<br>Bearings |
|--------------------|-------------|-------------------------------------------|
| ,<br>es<br>i,<br>r | Size        | 60 mm x 110 mm x 22 mm                    |
| e                  | Brand       | TFL                                       |