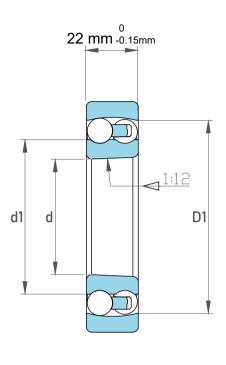

| Dynamic Radial Load | 7020 lbf   |  |
|---------------------|------------|--|
| Static Radial Load  | 2745 lbf   |  |
| Bore Type           | Taper 1:12 |  |
| Max Speed           | 8000 rpm   |  |
| Weight              | 0.9 kg     |  |

| l                  | Part Number | 1212-K-TVH,Self Aligning Ball<br>Bearings |
|--------------------|-------------|-------------------------------------------|
| ,<br>es<br>i,<br>r | Size        | 60 mm x 110 mm x 22 mm                    |
| e                  | Brand       | TFL                                       |