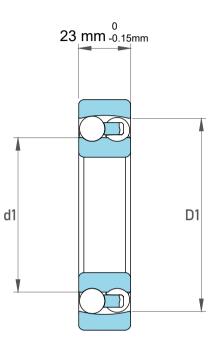

| 1                  | Part Number | 1213, Self Aligning Ball Bearings |
|--------------------|-------------|-----------------------------------|
| ,<br>es<br>i,<br>r | Size        | 65 mm x 120 mm x 23 mm            |
| .e                 | Brand       | TFL                               |