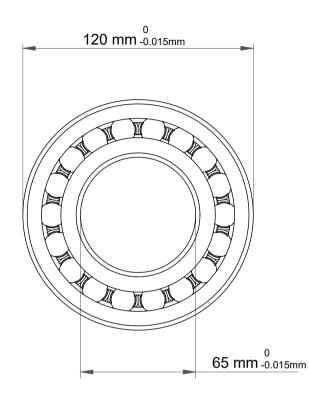

| 1                  | Part Number | 1213, Self Aligning Ball Bearings |
|--------------------|-------------|-----------------------------------|
| ,<br>es<br>i,<br>r | Size        | 65 mm x 120 mm x 23 mm            |
| .e                 | Brand       | TFL                               |