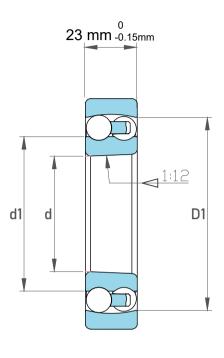

| Dynamic Radial Load | 7898 lbf   |
|---------------------|------------|
| Static Radial Load  | 3150 lbf   |
| Bore Type           | Taper 1:12 |
| Max Speed           | 7000 rpm   |
| Weight              | 1.1 kg     |

|             | Part Number | Bearings               |
|-------------|-------------|------------------------|
| s<br>,<br>r | Size        | 65 mm x 120 mm x 23 mm |
| е           | Brand       | TFL                    |