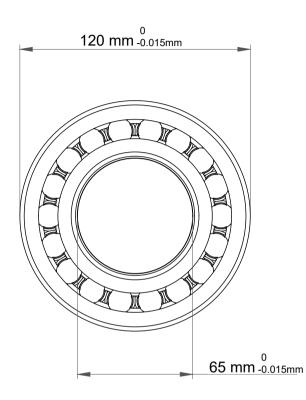

|             | Part Number | Bearings               |
|-------------|-------------|------------------------|
| s<br>,<br>r | Size        | 65 mm x 120 mm x 23 mm |
| е           | Brand       | TFL                    |